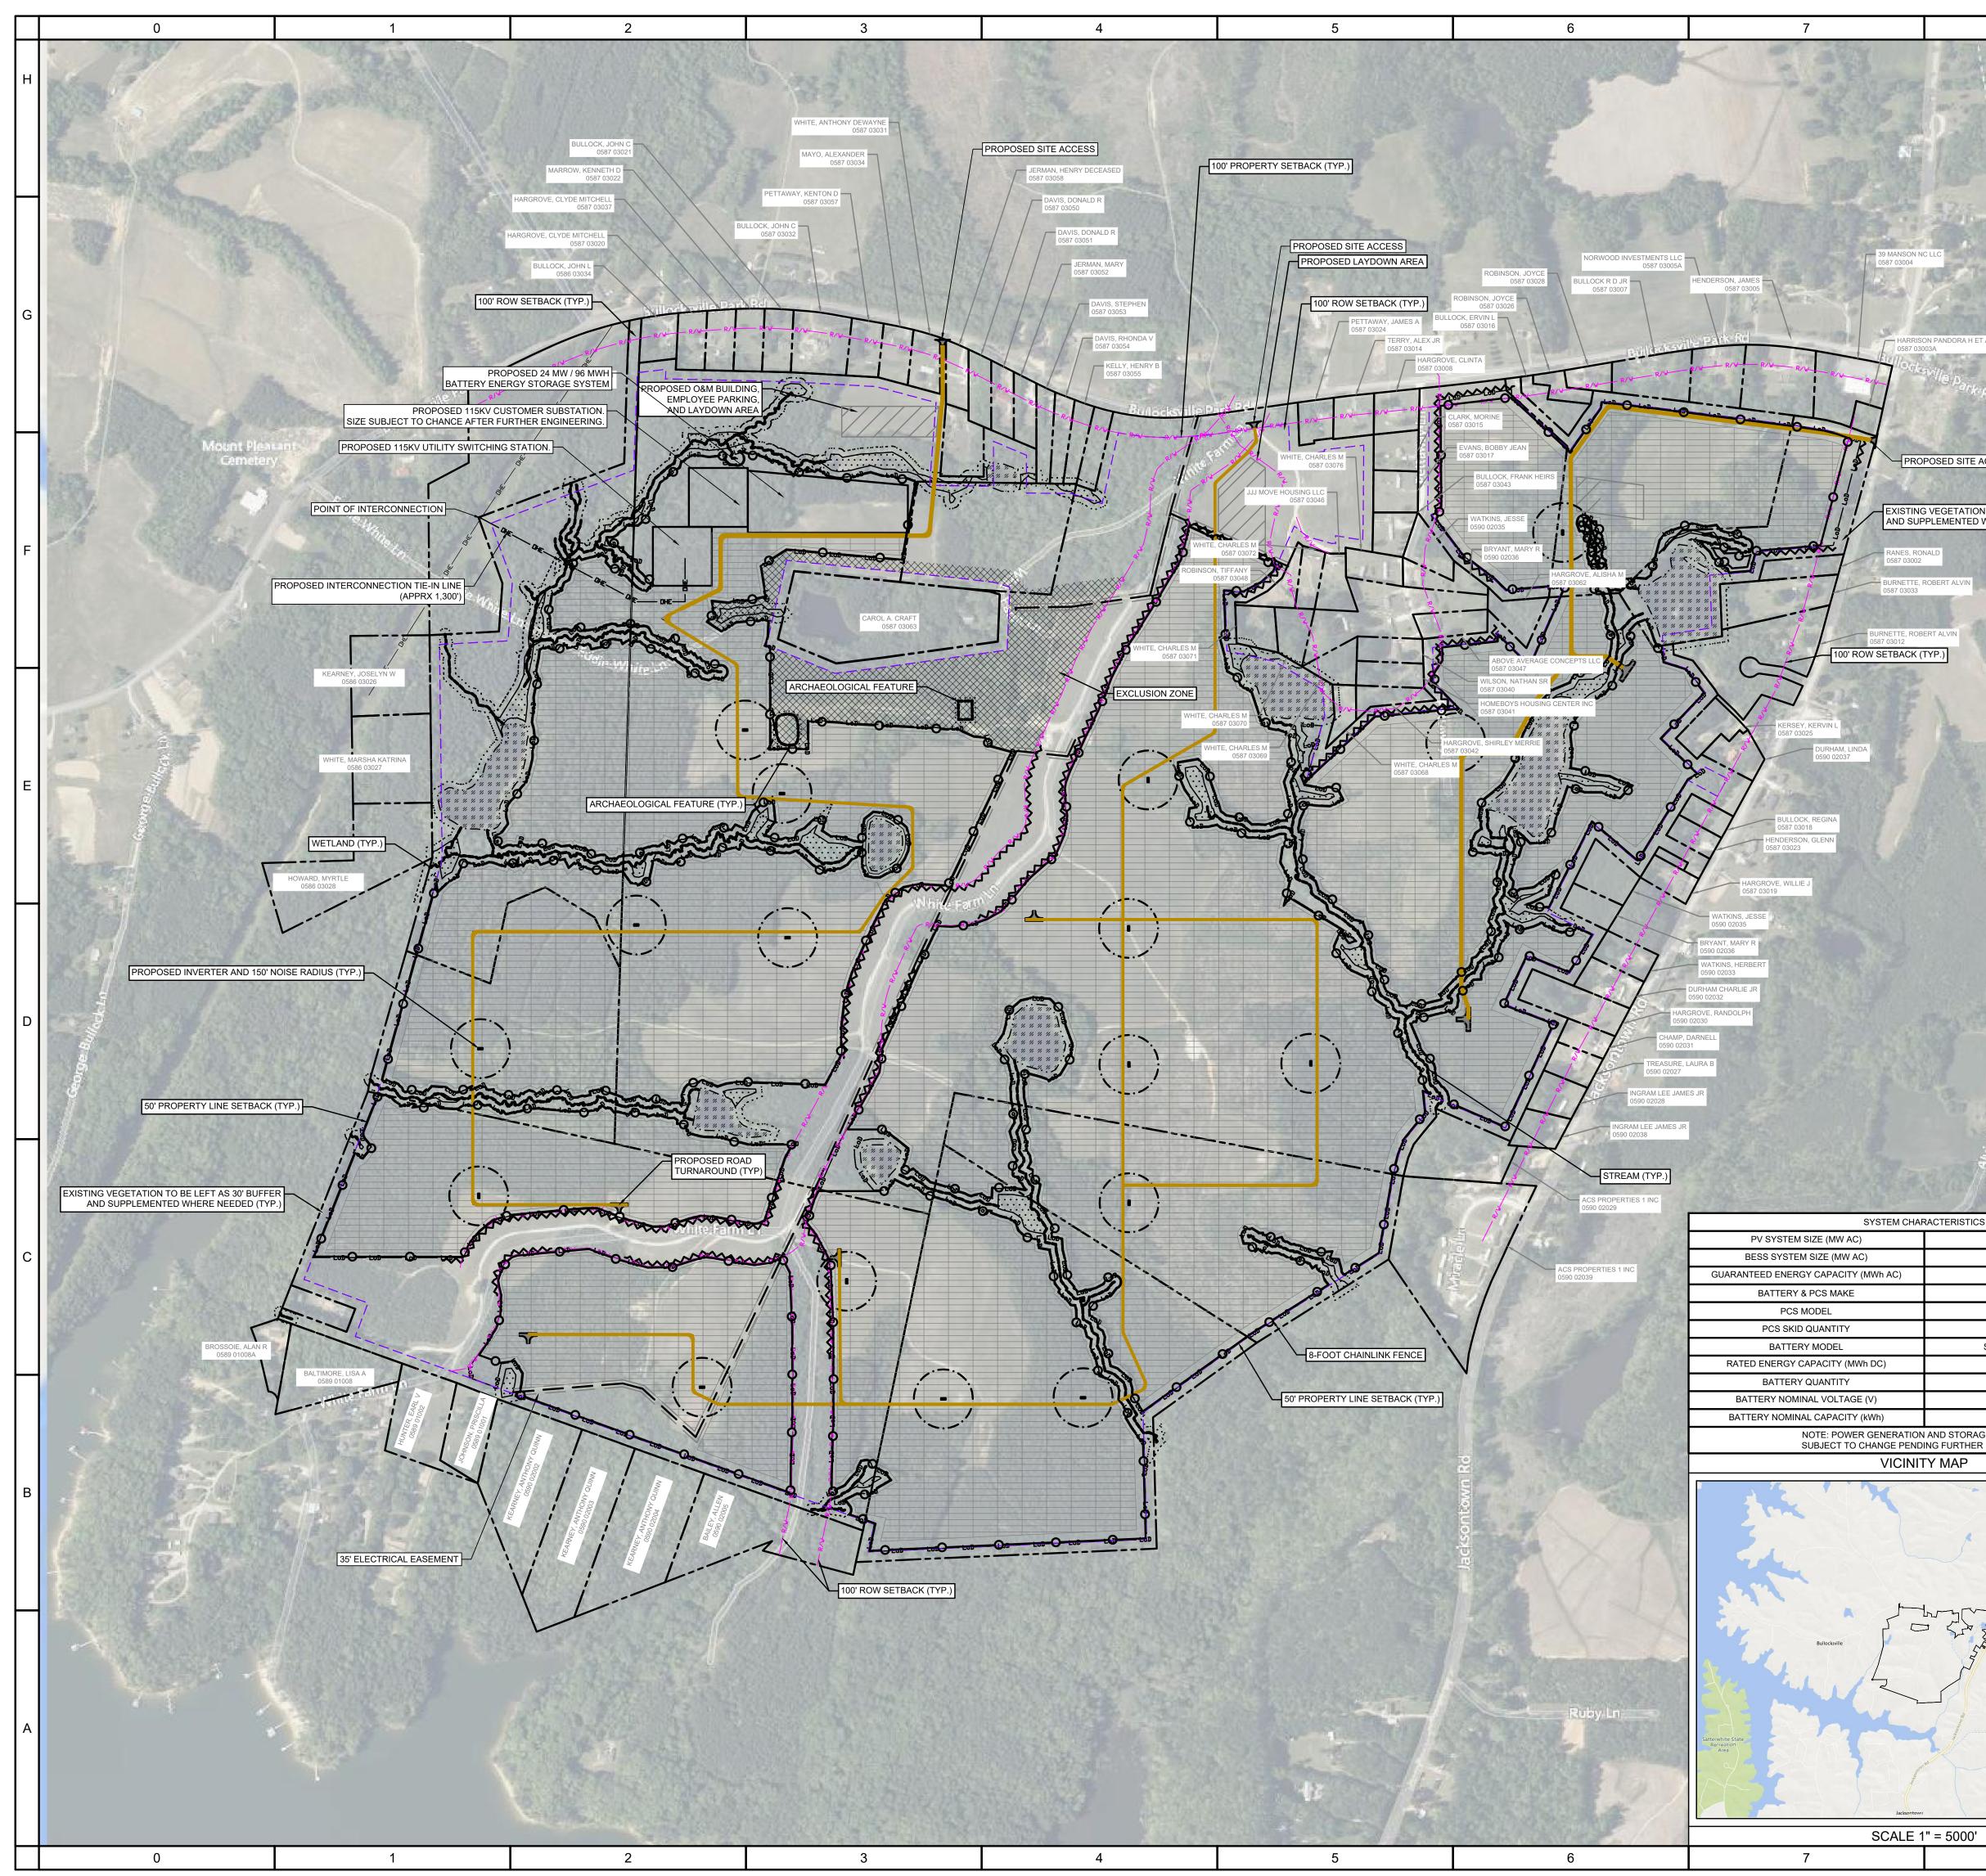

| 8                                                                                                                                                                                                                                                                                                                                                                                                                                                                                                                                                                                                                                                                                                                                                                                                                                                                                                                                                                                                                                                                                                                                                                                                                                                                                                                                                                                                                                                                                                                                                                                                                                                                                                                                                                                                                                                                                 | 9                                                                                                                                                                                                                                                                                                                                                                                                                                                                                                                                             | 10                                                                                                                                                                                                                                                                                                                                                 |   |                                                                                                                                                                                                                                                                                                                                                                                                                       |
|-----------------------------------------------------------------------------------------------------------------------------------------------------------------------------------------------------------------------------------------------------------------------------------------------------------------------------------------------------------------------------------------------------------------------------------------------------------------------------------------------------------------------------------------------------------------------------------------------------------------------------------------------------------------------------------------------------------------------------------------------------------------------------------------------------------------------------------------------------------------------------------------------------------------------------------------------------------------------------------------------------------------------------------------------------------------------------------------------------------------------------------------------------------------------------------------------------------------------------------------------------------------------------------------------------------------------------------------------------------------------------------------------------------------------------------------------------------------------------------------------------------------------------------------------------------------------------------------------------------------------------------------------------------------------------------------------------------------------------------------------------------------------------------------------------------------------------------------------------------------------------------|-----------------------------------------------------------------------------------------------------------------------------------------------------------------------------------------------------------------------------------------------------------------------------------------------------------------------------------------------------------------------------------------------------------------------------------------------------------------------------------------------------------------------------------------------|----------------------------------------------------------------------------------------------------------------------------------------------------------------------------------------------------------------------------------------------------------------------------------------------------------------------------------------------------|---|-----------------------------------------------------------------------------------------------------------------------------------------------------------------------------------------------------------------------------------------------------------------------------------------------------------------------------------------------------------------------------------------------------------------------|
|                                                                                                                                                                                                                                                                                                                                                                                                                                                                                                                                                                                                                                                                                                                                                                                                                                                                                                                                                                                                                                                                                                                                                                                                                                                                                                                                                                                                                                                                                                                                                                                                                                                                                                                                                                                                                                                                                   | PIN #         PROPERTY OWNER           0587 03009, 0586 03037,         WHITE, CHARLES M;           0589 01028, 0590 02010,         WHITE, STEPHEN JARVIS           0587 03003, 0587 03067,         WHITE, NATHANIEL B;           0587 03077, 0587 03010         WHITE, FOX LLC;           SJWHITE PROPERTY MANAGE         ZONING                                                                                                                                                                                                              | SITE ADDRESS<br>BULLOCKSVILLE PARK ROAD,<br>MANSON NC 27553<br>NAGEMENT LLC;<br>EMENT LLC                                                                                                                                                                                                                                                          | н | REEK<br>NEWABLES<br>300 :: DURHAM, NC. 27713                                                                                                                                                                                                                                                                                                                                                                          |
|                                                                                                                                                                                                                                                                                                                                                                                                                                                                                                                                                                                                                                                                                                                                                                                                                                                                                                                                                                                                                                                                                                                                                                                                                                                                                                                                                                                                                                                                                                                                                                                                                                                                                                                                                                                                                                                                                   | JURISDICTION     ZONING       VANCE COUNTY     AR -AGRICULTURAL       RESIDENTIAL     PRELIMINARY       PROPOSED USE     DISTURBED AREA       SOLAR ENERGY     ± 476.54 AC       SYSTEM     ***PRELIMINARY ARE SUE                                                                                                                                                                                                                                                                                                                            | CURRENT LAND USE     ACRES       AGRICULTURAL RESIDENTIAL     ± 692.96 AC       PRELIMINARY                                                                                                                                                                                                                                                        |   | R E<br>R E<br>:: BLDG                                                                                                                                                                                                                                                                                                                                                                                                 |
|                                                                                                                                                                                                                                                                                                                                                                                                                                                                                                                                                                                                                                                                                                                                                                                                                                                                                                                                                                                                                                                                                                                                                                                                                                                                                                                                                                                                                                                                                                                                                                                                                                                                                                                                                                                                                                                                                   | SETBACKS<br>PUBLIC ROW 100 FT<br>PROPERTY LINE 50 FT<br>GENERA                                                                                                                                                                                                                                                                                                                                                                                                                                                                                |                                                                                                                                                                                                                                                                                                                                                    | G | PICO BOULEVARD :: S                                                                                                                                                                                                                                                                                                                                                                                                   |
| Access                                                                                                                                                                                                                                                                                                                                                                                                                                                                                                                                                                                                                                                                                                                                                                                                                                                                                                                                                                                                                                                                                                                                                                                                                                                                                                                                                                                                                                                                                                                                                                                                                                                                                                                                                                                                                                                                            | <ol> <li>THE PURPOSE OF THIS PLAN IS FOR ZONING REVIEW A<br/>A SOLAR ENERGY FACILITY.</li> <li>THIS PLAN WAS PRODUCED UTILIZING GIS RESOURCE<br/>INCLUDING ON-SITE WETLANDS DELINEATED PER HEA<br/>DATED 09/27/2023.</li> <li>A PORTION OF THE SUBJECT PROPERTY DOES NOT LI<br/>FLOOD INSURANCE RATE MAP (COMMUNITY PANEL 37<br/>FEDERAL EMERGENCY MANAGEMENT AGENCY (FEMA</li> <li>THE LOCATIONS OF PROPOSED IMPROVEMENTS, INCL<br/>RACKING, INVERTER/TRANSFORMER PADS, OVERHEAL<br/>STREAM CROSSINGS, ETC., SHOWN ARE APPROXIMAT</li> </ol> | S AND INFORMATION FROM MULTIPLE SOURCES,<br>ADWATER ENVIRONMENTAL, INC WETLANDS REPORT<br>E WITHIN A SPECIAL FLOOD HAZARD AS SHOWN ON THE<br>20198800J, DATED 4/16/2007) PUBLISHED BY THE<br>).<br>UDING BUT NOT LIMITED TO: FENCING, SOLAR ARRAY<br>D POLES AND LINES, DRIVEWAYS, ACCESS ROADS,<br>'E AND ARE SUBJECT TO MODIFICATION DUE TO SITE |   | SEAT                                                                                                                                                                                                                                                                                                                                                                                                                  |
| N TO BE LEFT AS 30' BUFFER<br>WHERE NEEDED (TYP.)                                                                                                                                                                                                                                                                                                                                                                                                                                                                                                                                                                                                                                                                                                                                                                                                                                                                                                                                                                                                                                                                                                                                                                                                                                                                                                                                                                                                                                                                                                                                                                                                                                                                                                                                                                                                                                 | <ul> <li>CONDITIONS, ADDITIONAL PERMITTING REQUIREMENT<br/>CONSTRAINTS.</li> <li>5. PROJECT AREA, INCLUDING CONSTRUCTION STAGING<br/>NECESSARY, RETAINING PRE-DEVELOPMENT DRAINAG<br/>CONSTRUCTION STAGING AND AREAS SUBJECT TO RU<br/>STABILIZED WITH GRAVEL. SOIL CONDITIONS AND EQU</li> <li>6. ALL DIMENSIONS SHOWN ARE AT 90 DEGREES UNLESS</li> </ul>                                                                                                                                                                                   | AREAS, WILL BE CLEARED AND GRUBBED AS<br>GE PATTERNS TO THE BEST EXTENT POSSIBLE.<br>JTTING DURING CONSTRUCTION WILL BE TEMPORARILY<br>JIPMENT LOADS WILL DETERMINE FINAL DESIGN.                                                                                                                                                                  | F |                                                                                                                                                                                                                                                                                                                                                                                                                       |
|                                                                                                                                                                                                                                                                                                                                                                                                                                                                                                                                                                                                                                                                                                                                                                                                                                                                                                                                                                                                                                                                                                                                                                                                                                                                                                                                                                                                                                                                                                                                                                                                                                                                                                                                                                                                                                                                                   | <ol> <li>CONTRACTOR SHALL CALL AT LEAST 72 HOURS PRIOF<br/>HAVE EXISTING UTILITIES LOCATED. ADDITIONALLY, C<br/>THAT PROVIDE THEIR OWN LOCATOR SERVICES.</li> <li>CONTRACTOR SHALL MAINTAIN ACCESS AND UTILITY<br/>ADJACENT BUILDING(S) THROUGHOUT THE DEMOLITIC<br/>IMPROVEMENTS DAMAGED DURING CONSTRUCTION S<br/>OF THE OWNER BY THE CONTRACTOR RESPONSIBLE</li> </ol>                                                                                                                                                                     | ONTRACTOR SHALL CONTACT ANY LOCAL UTILITIES<br>SERVICES TO ANY REMAINING BUILDING(S) OR<br>ON AND CONSTRUCTION PHASES. EXISTING<br>SHALL BE REPLACED/RESTORED TO THE SATISFACTION                                                                                                                                                                  |   | PERMIT DRAWING - NOT<br>RELEASED FOR CONSTRUCTION<br>SEAL<br>ELECTRONIC FILES ARE INSTRUMENTS<br>OF SERVICE PROVIDED BY CYPRESS CREEK<br>RENEWABLES, LLC FOR THE CONVENIENCE<br>OF THE INTENDED RECIPIENT(S), AND NO<br>WARRANTY IS EITHER EXPRESSED OR<br>IMPLIED. ANY REUSE OR REDISTRIBUTION OF<br>THIS DOCUMENT IN WHOLE OR PART                                                                                  |
|                                                                                                                                                                                                                                                                                                                                                                                                                                                                                                                                                                                                                                                                                                                                                                                                                                                                                                                                                                                                                                                                                                                                                                                                                                                                                                                                                                                                                                                                                                                                                                                                                                                                                                                                                                                                                                                                                   | <ol> <li>9. THE CONTRACTOR SHALL BE FULLY RESPONSIBLE TO<br/>GUARD RAILS, AND EMPLOY FLAGGERS AS NECESSAF<br/>VEHICULAR OR PEDESTRIAN TRAFFIC. THESE DEVICE:<br/>PROCEED NORMALLY AGAIN.</li> <li>10. ELECTRIC SOLAR SYSTEM COMPONENTS MUST HAVE<br/>ANTI-REFLECTIVE COATING(S). INDIVIDUAL ARRAYS/SO<br/>ORDER TO PREVENT GLARE TOWARD ANY INHABITED<br/>ADJACENT STREET RIGHTS-OF-WAY.</li> </ol>                                                                                                                                           | AY WHEN CONSTRUCTION ENDANGERS EITHER<br>S SHALL REMAIN IN PLACE UNTIL THE TRAFFIC MAY<br>A UL LISTING AND MUST BE DESIGNED WITH<br>OLAR PANELS SHALL BE DESIGNED AND LOCATED IN                                                                                                                                                                   |   | WITHOUT THE WRITTEN AUTHORIZATION OF<br>CYPRESS CREEK RENEWABLES, LLC, WILL BE<br>AT THE SOLE RISK OF THE RECIPIENT. IF<br>THERE IS A DISCREPANCY BETWEEN THE<br>ELECTRONIC FILES AND THE SIGNED AND<br>SEALED HARD COPIES, THE HARD COPIES<br>SHALL GOVERN. USE OF ANY ELECTRONIC<br>FILES GENERATED OR PROVIDED BY<br>CYPRESS CREEK RENEWABLES, LLC,<br>CONSTITUTES AN ACCEPTANCE OF THESE<br>TERMS AND CONDITIONS. |
|                                                                                                                                                                                                                                                                                                                                                                                                                                                                                                                                                                                                                                                                                                                                                                                                                                                                                                                                                                                                                                                                                                                                                                                                                                                                                                                                                                                                                                                                                                                                                                                                                                                                                                                                                                                                                                                                                   | <ol> <li>IF BATTERY STORAGE COMPONENTS WERE TO BE INS<br/>PLAN WOULD BE PUT IN PLACE AHEAD OF CONSTRUC<br/>COUNTY FIRE MARSHALL AND LOCAL FIRE DEPARTME</li> <li>HEIGHT: SYSTEMS, EQUIPMENT AND STRUCTURES SH<br/>WHEN GROUND MOUNTED. EXCLUDED FROM THIS HEI<br/>TRANSMISSION LINES AND UTILITY POLES</li> <li>KERR LAKE SOLAR SHALL BE REQUIRED TO HAVE THE</li> </ol>                                                                                                                                                                      | TION WITH APPLICABLE PARTIES, INCLUDING THE<br>NT.<br>HALL NOT EXCEED TWENTY-FIVE (25) FEET IN HEIGHT<br>IGHT REQUIREMENT, HOWEVER, ARE ELECTRIC                                                                                                                                                                                                   | E | CONSULTANT                                                                                                                                                                                                                                                                                                                                                                                                            |
| New H                                                                                                                                                                                                                                                                                                                                                                                                                                                                                                                                                                                                                                                                                                                                                                                                                                                                                                                                                                                                                                                                                                                                                                                                                                                                                                                                                                                                                                                                                                                                                                                                                                                                                                                                                                                                                                                                             |                                                                                                                                                                                                                                                                                                                                                                                                                                                                                                                                               | O VERIFY CONTINUED COMPLIANCE WITH THE ZONING<br>D BY COMPLAINTS OR OTHERWISE SHALL NOT<br>ABLE LIFE, THE SOLAR SYSTEM OWNER AND<br>OVE ALL OBSOLETE/UNUSED EQUIPMENT WITHIN 12                                                                                                                                                                    |   |                                                                                                                                                                                                                                                                                                                                                                                                                       |
| Cemet                                                                                                                                                                                                                                                                                                                                                                                                                                                                                                                                                                                                                                                                                                                                                                                                                                                                                                                                                                                                                                                                                                                                                                                                                                                                                                                                                                                                                                                                                                                                                                                                                                                                                                                                                                                                                                                                             | · · · · · · · · · · · · · · · · · · ·                                                                                                                                                                                                                                                                                                                                                                                                                                                                                                         | ITH THE ORDINANCE REGARDING ALL REQUIREMENTS<br>JT NOT LIMITED TO, SETBACKS, WIDTH OF VEGETATIVE                                                                                                                                                                                                                                                   | D |                                                                                                                                                                                                                                                                                                                                                                                                                       |
|                                                                                                                                                                                                                                                                                                                                                                                                                                                                                                                                                                                                                                                                                                                                                                                                                                                                                                                                                                                                                                                                                                                                                                                                                                                                                                                                                                                                                                                                                                                                                                                                                                                                                                                                                                                                                                                                                   | HEIGHT WHEN GROUND MOUNTED. EXCLUDED FROM<br>ELECTRIC TRANSMISSION LINES AND UTILITY POLES. I<br>MAXIMUM HEIGHT FOR THE APPLICABLE ZONING DIST<br><u>B.</u> SETBACK: GROUND MOUNTED SOLAR ENERGY SYS<br>SETBACK FOR ALL EQUIPMENT INCLUDING FENCES A<br>WAYS AND 50 FEET FROM OTHER PROPERTY LINES. T<br>SETBACK REQUIREMENT IF THE PROPOSED OR EXIST<br>FROM VIEW FROM ADJOINING PROPERTIES OR PUBLIC                                                                                                                                        | THIS HEIGHT REQUIREMENT, HOWEVER, ARE<br>ROOF MOUNTED SYSTEMS SHALL NOT EXCEED THE<br>RICT.<br>TEMS AS PART OF A SOLAR FARM SHALL HAVE A<br>MINIMUM OF 100 FEET FROM STREET RIGHT-OF-<br>HE BOARD OF ADJUSTMENT MAY REDUCE SUCH<br>ING BUFFER IS SUFFICIENT TO SCREEN THE PROJECT                                                                  |   | REVISIONS<br>DESCRIPTION<br>(ED PV FROM PARCEL 0587 03010<br>ASED FENCE SETBACK FROM HUNTER & JOHNSON PROPERTIES<br>ASED FENCE SETBACK FROM HUNTER & JOHNSON PROPERTIES                                                                                                                                                                                                                                               |
| 2                                                                                                                                                                                                                                                                                                                                                                                                                                                                                                                                                                                                                                                                                                                                                                                                                                                                                                                                                                                                                                                                                                                                                                                                                                                                                                                                                                                                                                                                                                                                                                                                                                                                                                                                                                                                                                                                                 | OF THREE (3) FEET TALL AND REACH THE HEIGHT OF A<br>SHALL BE MAINTAINED IN GOOD CONDITION. FAILURE<br>VIOLATION OF THIS ORDINANCE. EARTH-BERMS, OTHE                                                                                                                                                                                                                                                                                                                                                                                          | FEET. A THIRTY (30) FOOT VEGETATIVE BUFFER<br>OTHER TYPE OF EVERGREEN FOLIAGE SHALL BE<br>CILITY. THE BUFFER SHALL BE PLANTED AT A MINIMUM<br>AT LEAST EIGHT (8) FEET WITHIN THREE YEARS AND                                                                                                                                                       |   | REVISIONS<br>DESCRIPTION<br>PARCEL 0587 03010<br>SETBACK FROM HUNTER & JOHNSON                                                                                                                                                                                                                                                                                                                                        |
| 60<br>24<br>96<br>SUNGROW<br>POWER TITAN 2.0                                                                                                                                                                                                                                                                                                                                                                                                                                                                                                                                                                                                                                                                                                                                                                                                                                                                                                                                                                                                                                                                                                                                                                                                                                                                                                                                                                                                                                                                                                                                                                                                                                                                                                                                                                                                                                      | D. LIGHTING: IF LIGHTING IS PROVIDED AT THE SITE, LI<br>THAT THE LIGHT DOES NOT SPILL ONTO THE ADJACEN<br>CONTROL IS PREFERRED.<br><u>E.</u> NOISE: NOISE LEVELS MEASURED AT THE PROPERT<br>WHEN LOCATED ADJACENT TO AN EXISTING RESIDEN<br><u>F.</u> POWER TRANSMISSION LINES: TO THE EXTENT PRA                                                                                                                                                                                                                                             | IT PARCEL OR THE NIGHT SKY. MOTION SENSOR<br>TY LINE SHALL NOT EXCEED FIFTY (50) DECIBELS<br>CE OR RESIDENTIAL DISTRICT.                                                                                                                                                                                                                           | с | DATE DATE 2024-09-10 REMOVED PV FROM P<br>2024-10-08 INCREASED FENCE SE<br>2024-10-08 INCREASED FENCE SE<br>STAMP DANPRESSMAN                                                                                                                                                                                                                                                                                         |
| 6<br>ST5015KWH-1250KW-4H-US<br>120.36<br>24<br>690                                                                                                                                                                                                                                                                                                                                                                                                                                                                                                                                                                                                                                                                                                                                                                                                                                                                                                                                                                                                                                                                                                                                                                                                                                                                                                                                                                                                                                                                                                                                                                                                                                                                                                                                                                                                                                | GROUND UTILITY LINES SHALL BE ALLOWED TO REMA<br><u>G.</u> INSTALLATION AND DESIGN: ELECTRIC SOLAR SYST<br>MUST BE DESIGNED WITH ANTI-REFLECTIVE COATING<br>DESIGNED AND LOCATED IN ORDER TO PREVENT GLA<br>PROPERTIES AS WELL AS ADJACENT STREET RIGHTS-<br><u>H.</u> COMPLIANCE WITH BUILDING AND ELECTRICAL COE<br>WITH THE REQUIREMENTS OF THE STATE BUILDING A                                                                                                                                                                           | IN IN THEIR CURRENT LOCATION.<br>TEM COMPONENTS MUST HAVE A UL LISTING AND<br>(S). INDIVIDUAL ARRAYS/SOLAR PANELS SHALL BE<br>RE TOWARD ANY INHABITED BUILDINGS ON ADJACENT<br>OF-WAY.<br>DES: ALL SOLAR FARMS SHALL BE IN CONFORMANCE<br>ND ELECTRICAL CODES (CURRENT ADDITION), THE                                                              |   | DAD,<br>PLT STAL                                                                                                                                                                                                                                                                                                                                                                                                      |
| 5015<br>GE EQUIPMENT<br>R ENGINEERING                                                                                                                                                                                                                                                                                                                                                                                                                                                                                                                                                                                                                                                                                                                                                                                                                                                                                                                                                                                                                                                                                                                                                                                                                                                                                                                                                                                                                                                                                                                                                                                                                                                                                                                                                                                                                                             | STATE OF NORTH CAROLINA AND VANCE COUNTY. ALL<br>VANCE COUNTY BUILDING INSPECTOR.<br>LEG<br>EXISTING CONDITIONS<br>100 YEAR FLOOD ZONE 100<br>BUILDING SETBACK                                                                                                                                                                                                                                                                                                                                                                                | ACTIVE SOLAR SYSTEMS SHALL BE INSPECTED BY A  END  EASEMENTS EQUIPMENT PAD                                                                                                                                                                                                                                                                         | В | AKE<br>LLC<br>PARK RO<br>53                                                                                                                                                                                                                                                                                                                                                                                           |
|                                                                                                                                                                                                                                                                                                                                                                                                                                                                                                                                                                                                                                                                                                                                                                                                                                                                                                                                                                                                                                                                                                                                                                                                                                                                                                                                                                                                                                                                                                                                                                                                                                                                                                                                                                                                                                                                                   | EASEMENTS                                                                                                                                                                                                                                                                                                                                                                                                                                                                                                                                     | LIMIT OF DISTURBANCE — LoD — LoD —<br>ELECTRICAL (OVERHEAD) — DHE — DHE —<br>PROJECT AREA — — · · · —<br>SECURITY FENCE — • • •                                                                                                                                                                                                                    |   | RR LA<br>LAR, I<br>SVILLE<br>NC 275                                                                                                                                                                                                                                                                                                                                                                                   |
| The second | JORISDICTIONAL POND     (* * * * * * * * * * * * * * * * * * *                                                                                                                                                                                                                                                                                                                                                                                                                                                                                | SITE ACCESS<br>TREELINE<br>VEGETATIVE BUFFER                                                                                                                                                                                                                                                                                                       |   | KE<br>SO<br>BULLOCK<br>MANSON                                                                                                                                                                                                                                                                                                                                                                                         |
|                                                                                                                                                                                                                                                                                                                                                                                                                                                                                                                                                                                                                                                                                                                                                                                                                                                                                                                                                                                                                                                                                                                                                                                                                                                                                                                                                                                                                                                                                                                                                                                                                                                                                                                                                                                                                                                                                   | GRAPHIC SCALE                                                                                                                                                                                                                                                                                                                                                                                                                                                                                                                                 |                                                                                                                                                                                                                                                                                                                                                    | A | DATE: 10/8/2024<br>DRAWN BY: DP<br>CHECKED BY: AR                                                                                                                                                                                                                                                                                                                                                                     |
| B                                                                                                                                                                                                                                                                                                                                                                                                                                                                                                                                                                                                                                                                                                                                                                                                                                                                                                                                                                                                                                                                                                                                                                                                                                                                                                                                                                                                                                                                                                                                                                                                                                                                                                                                                                                                                                                                                 | 1" = 400'<br>9                                                                                                                                                                                                                                                                                                                                                                                                                                                                                                                                | 10                                                                                                                                                                                                                                                                                                                                                 |   | ZONING<br>SITE PLAN<br>Z 1.0                                                                                                                                                                                                                                                                                                                                                                                          |
|                                                                                                                                                                                                                                                                                                                                                                                                                                                                                                                                                                                                                                                                                                                                                                                                                                                                                                                                                                                                                                                                                                                                                                                                                                                                                                                                                                                                                                                                                                                                                                                                                                                                                                                                                                                                                                                                                   |                                                                                                                                                                                                                                                                                                                                                                                                                                                                                                                                               |                                                                                                                                                                                                                                                                                                                                                    |   |                                                                                                                                                                                                                                                                                                                                                                                                                       |